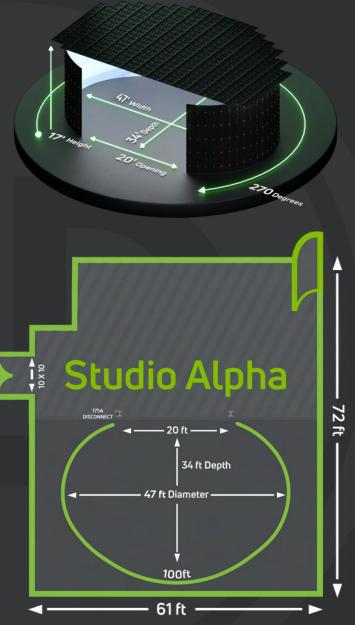

## **WALL**

8,192p x 1,280p Resolution-

Pixel Pitch - 3.9mm

Total Pixel Count — 10,485,760

### **CEILING**

- 3,840p x 2,304p Resolution -

Pixel Pitch-- 3.9mm

Total Pixel Count — 3,768,320

#### **VOLUME GENERAL DETAILS**

Power Consumption — 150kW

LED Processor Unit -- NovaStar H9

Maximum Refresh Rate\* 60Hz

Wall Resolution — 8,192p x 1,280p Ceiling Resolution——— - 3,840p x 2,304p

Pixel Pitch --.3.9mm