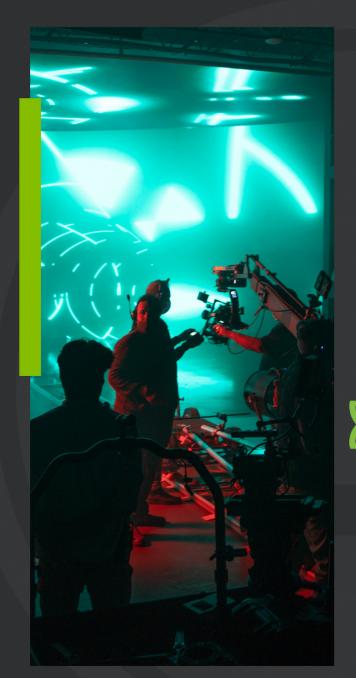

# Studio Alpha: The Mirage

The Mirage, our LED Volume studio, stands at the cutting edge of modern filmmaking technology. It features an extensive array of LED panels that effortlessly transform creative visions into virtual realities. Unlike traditional green screens, The Mirage enables real-time, responsive digital environments, integrating talent and objects seamlessly into any world created using either Unreal Engine's powerful capabilities or through high-resolution video plates. As a key feature across our trio of studio spaces, The Mirage syncs perfectly with our comprehensive array of cameras, accessories, and advanced lighting & grip equipment.