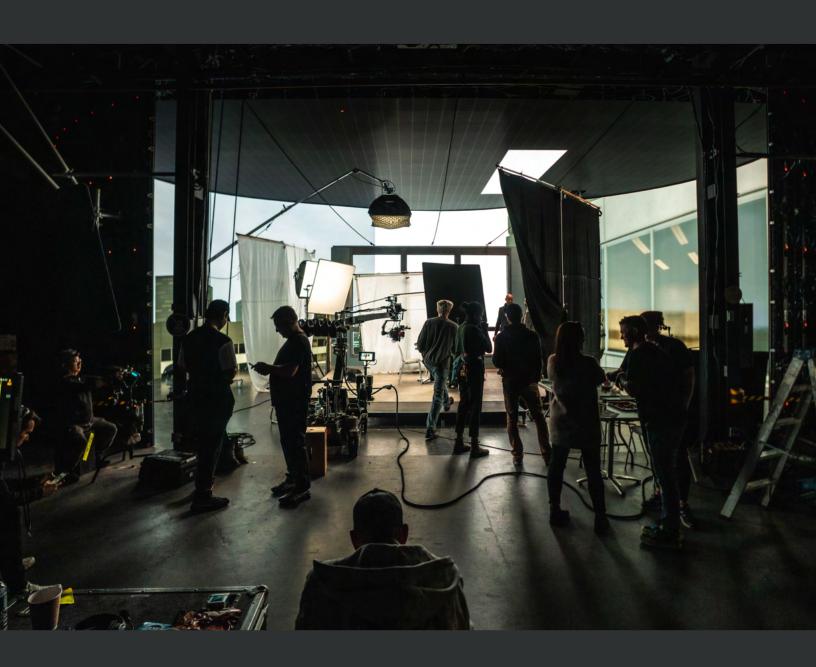

# Studio Alpha: The Mirage

The Mirage, our LED Volume studio, stands at the cutting edge of modern filmmaking technology. It features an extensive array of LED panels that effortlessly transform creative visions into virtual realities. Unlike traditional green screens, The Mirage enables real-time, responsive digital environments, integrating talent and objects seamlessly into any world created using either Unreal Engine's powerful capabilities or through high-resolution video plates. As a key feature across our trio of studio spaces, The Mirage syncs perfectly with our comprehensive array of cameras, accessories, and advanced lighting & grip equipment.